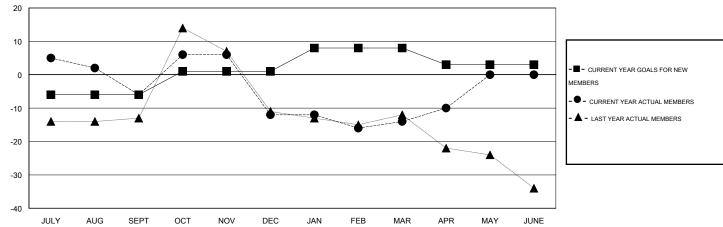

## District 9 MC

Results as of: 4/30/2015

GMT: Judy Hankom LOCATION IOWA GMT CA 1

|                          |                  | Clubs            |                  |                  | Members                                |                    |                                     |                    |                  |  |
|--------------------------|------------------|------------------|------------------|------------------|----------------------------------------|--------------------|-------------------------------------|--------------------|------------------|--|
|                          | RESUL            | TS FOR 2014-2015 |                  |                  | RESULTS FOR 2014-2015                  |                    |                                     |                    |                  |  |
| QUARTER                  | NEW CLUB<br>GOAL | NEW CLUBS        | DROPPED<br>CLUBS | NET<br>GAIN/LOSS | QUARTER                                | NEW MEMBER<br>GOAL | CHARTER AND<br>NEW MEMBERS<br>ADDED | DROPPED<br>MEMBERS | NET<br>GAIN/LOSS |  |
| JULY/AUG/SEPT            | 0                | 0                | 0                | 0                | JULY/AUG/SEPT                          | -6<br>7            | 27<br>33                            | 33<br>39           | -6<br>-6         |  |
| JAN/FEB/MAR APR/MAY/JUNE | 0                | 0                | 1 0              | -1               | OCT/NOV/DEC  JAN/FEB/MAR  APR/MAY/JUNE | ,<br>7<br>-5       | 25<br>16                            | 27<br>12           | -2<br>4          |  |